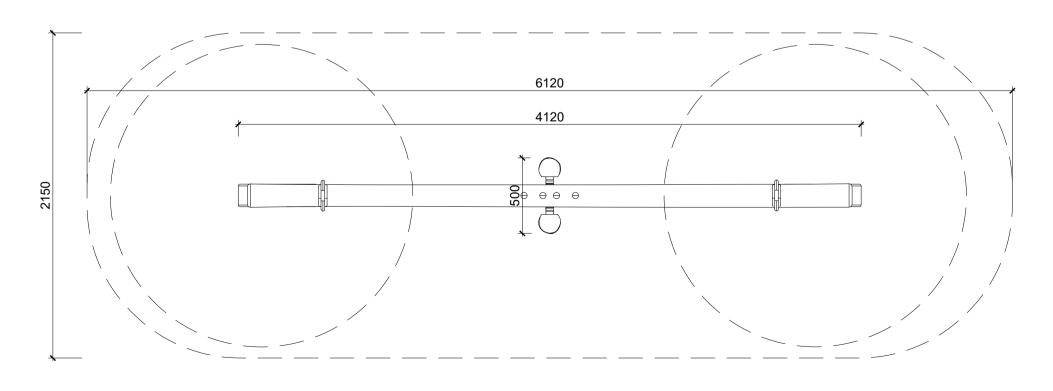

O1 TYPICAL DETAIL: THE BALANCE POSTS WITH ROPE OR SIMILAR APPROVED SCALE: 1:25 @A1

O2 TYPICAL DETAIL: WOODEN SPRING OR SIMILAR APPROVED

SCALE: 1:25 @A1

TYPICAL DETAIL: WATERLILIES BALANCE POSTS OR SIMILAR APPROVED