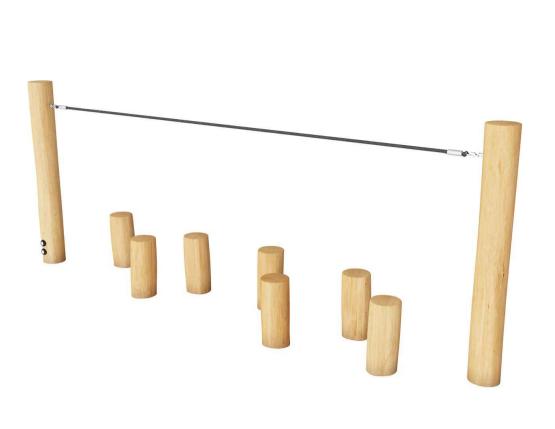

O1 TYPICAL DETAIL: THE BALANCE POSTS WITH ROPE OR SIMILAR APPROVED SCALE: 1:25 @A1

O2 TYPICAL DETAIL: WOODEN SPRING OR SIMILAR APPROVED

SCALE: 1:25 @A1

TYPICAL DETAIL: WATERLILIES BALANCE POSTS OR SIMILAR APPROVED