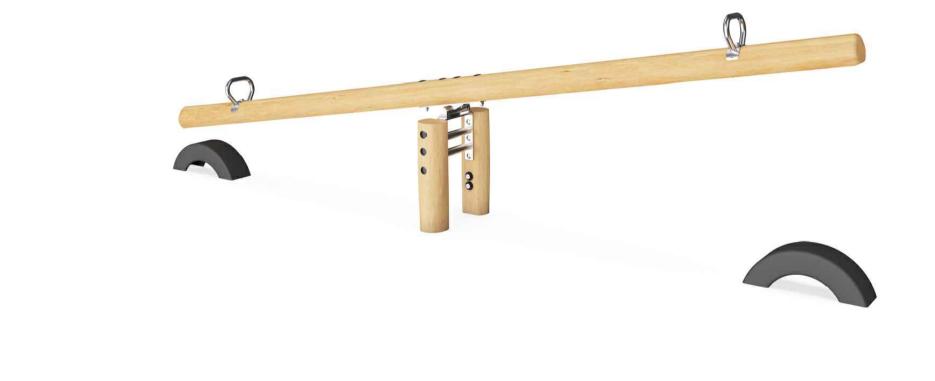

O1 TYPICAL DETAIL: THE BALANCE POSTS WITH ROPE OR SIMILAR APPROVED SCALE: 1:25 @A1

O2 TYPICAL DETAIL: WOODEN SPRING OR SIMILAR APPROVED

SCALE: 1:25 @A1

TYPICAL DETAIL: WATERLILIES BALANCE POSTS OR SIMILAR APPROVED