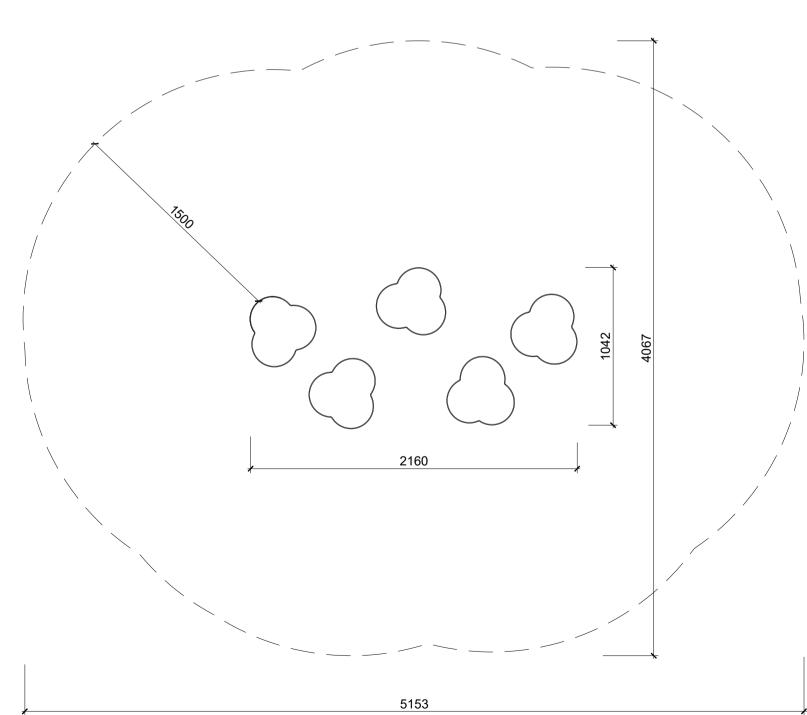

SCALE: 1:25 @A1

O4 TYPICAL DETAIL: ENTRY SEESAW, 2 PERSONS OR SIMILAR APPROVED SCALE: 1:25 @A1

NOTE
ALL DIMENSIONS TO BE CHECKED ON SITE
NO DIMENSIONS TO BE SCALED FROM THIS DRAWING
THIS DRAWING IS TO BE READ IN CONJUNCTION WITH
RELEVANT CONSULTANTS DRAWINGS
NO PART OF THIS DOCUMENT MAY BE RE-PRODUCED OR
TRANSMITTED IN ANY FORM OR STORED IN ANY RETRIEVAL
SYSTEM OF ANY NATURE WITHOUT THE WRITTEN PERMISSION
OF THE LANDSCAPE ARCHITECT AS COPYRIGHT HOLDER EXCEPT
AS AGREED FOR USE ON THE PROJECT FOR WHICH THE
DOCUMENT WAS ORIGINALLY ISSUED