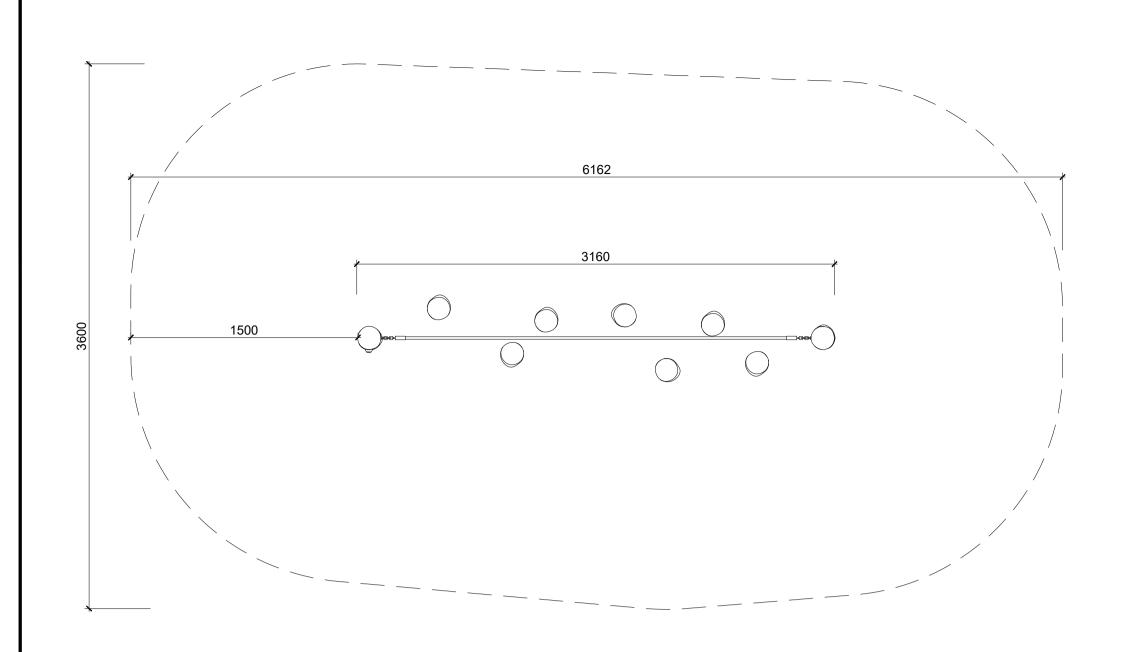

O1 TYPICAL DETAIL: THE BALANCE POSTS WITH ROPE OR SIMILAR APPROVED SCALE: 1:25 @A1

O2 TYPICAL DETAIL: WOODEN SPRING OR SIMILAR APPROVED

SCALE: 1:25 @A1

TYPICAL DETAIL: WATERLILIES BALANCE POSTS OR SIMILAR APPROVED