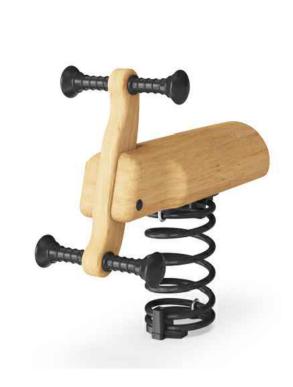

O1 TYPICAL DETAIL: THE BALANCE POSTS WITH ROPE OR SIMILAR APPROVED SCALE: 1:25 @A1

O2 TYPICAL DETAIL: WOODEN SPRING OR SIMILAR APPROVED

SCALE: 1:25 @A1

TYPICAL DETAIL: WATERLILIES BALANCE POSTS OR SIMILAR APPROVED