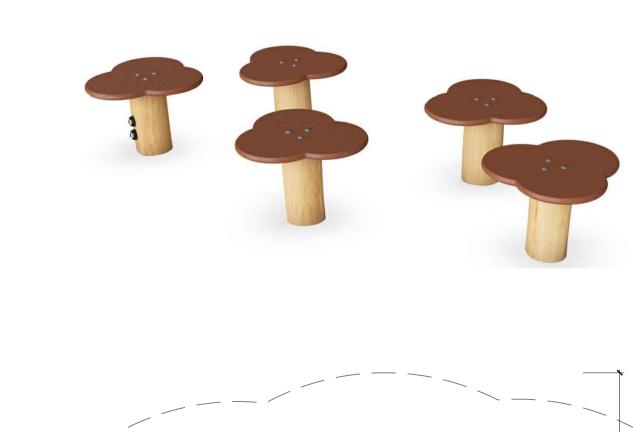

SCALE: 1:25 @A1

O4 TYPICAL DETAIL: ENTRY SEESAW, 2 PERSONS OR SIMILAR APPROVED SCALE: 1:25 @A1

NOTE
ALL DIMENSIONS TO BE CHECKED ON SITE
NO DIMENSIONS TO BE SCALED FROM THIS DRAWING
THIS DRAWING IS TO BE READ IN CONJUNCTION WITH
RELEVANT CONSULTANTS DRAWINGS
NO PART OF THIS DOCUMENT MAY BE RE-PRODUCED OR
TRANSMITTED IN ANY FORM OR STORED IN ANY RETRIEVAL
SYSTEM OF ANY NATURE WITHOUT THE WRITTEN PERMISSION
OF THE LANDSCAPE ARCHITECT AS COPYRIGHT HOLDER EXCEPT
AS AGREED FOR USE ON THE PROJECT FOR WHICH THE
DOCUMENT WAS ORIGINALLY ISSUED