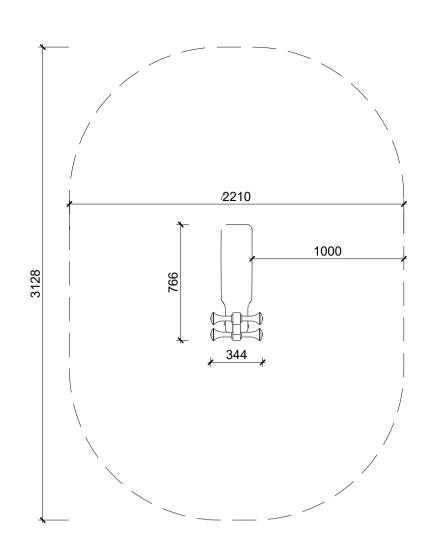

O1 TYPICAL DETAIL: THE BALANCE POSTS WITH ROPE OR SIMILAR APPROVED SCALE: 1:25 @A1

O2 TYPICAL DETAIL: WOODEN SPRING OR SIMILAR APPROVED

SCALE: 1:25 @A1

TYPICAL DETAIL: WATERLILIES BALANCE POSTS OR SIMILAR APPROVED